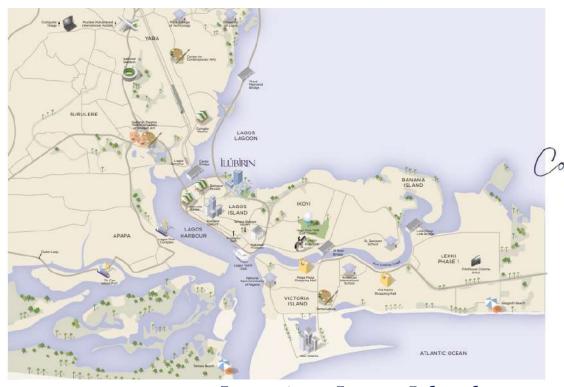

> ILUBIRIN IS THE BRIGHT NEW CENTRAL QUARTER FOR LAGOS, A REMARKABLE PLACE FOR ALL TO LIVE

Location: Lagos Island

Connected Ilubirin's geographic location allows fo

Indurin 5 geographic location allows for efficient connection to both Yaba and Surulere on the Mainland, as well as likoyi and Victoria Island. The district will be accessible via Adeniji Adele Road and the Third Mainland Bridge on the completion of the access flyover.

## - Location: Lagos Island

Location